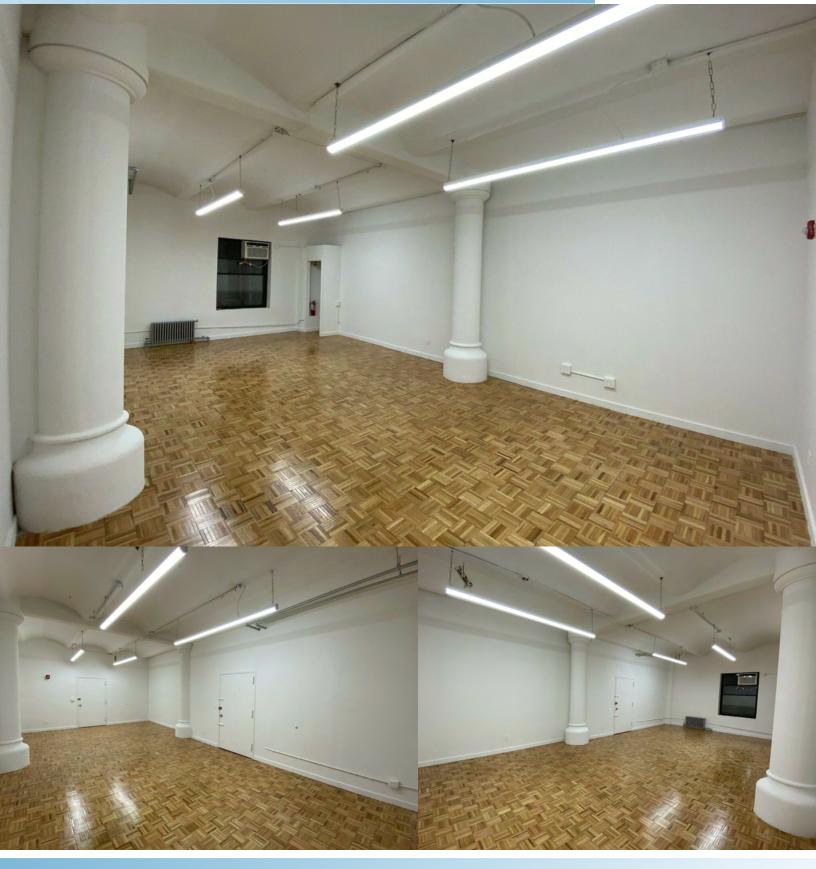

## NOTES

Located in the Heart of the Garment District Next to Macy's, Penn Plaza, and Port Authority All Open Space with 2 Doors Next to Freight 24 / 7 Attended Doorman Lobby High Ceilings & Hardwood Floors