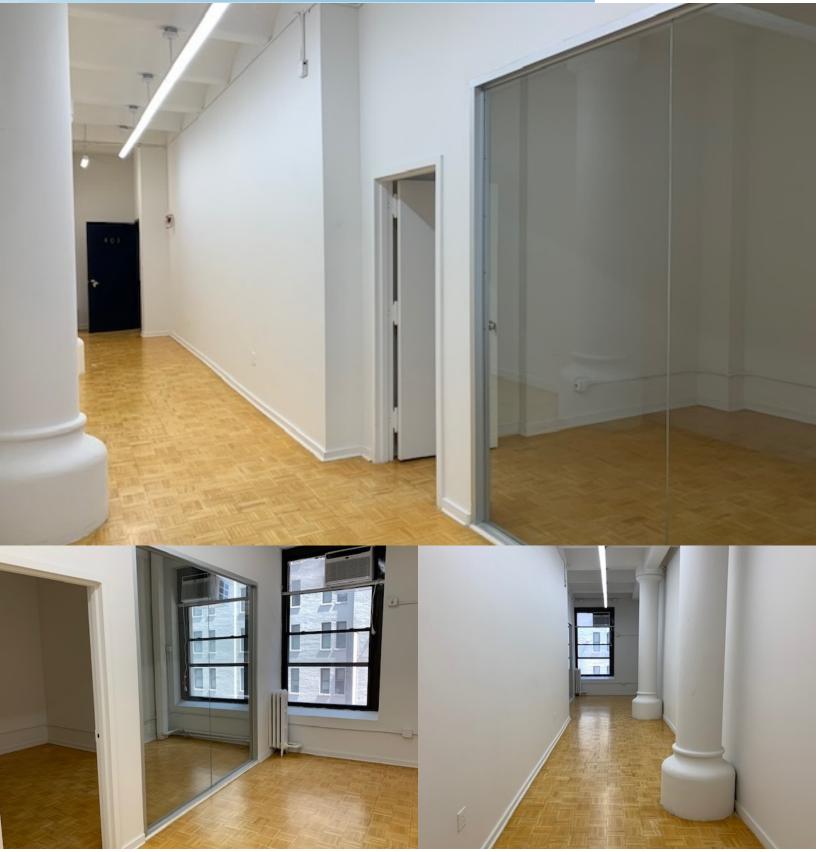

#### NOTES

Located in the Heart of the Garment District Next to Macy's, Penn Plaza, and Port Authority Private Glass Office Facing Front of Building 24 / 7 Attended Doorman Lobby High Ceilings & Hardwood Floors