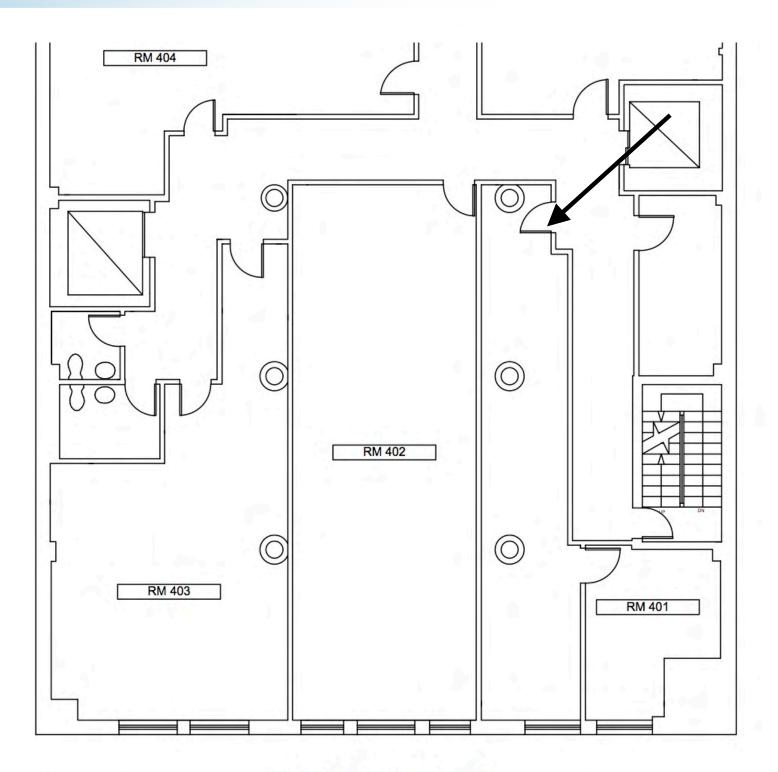

# 152 W 36th Street

Located Between Broadway & 7th Avenue, Suite 401

SIZE RATE **TERM AVAILABILITY** 

797 RSF \$2,650.00 1-3 Years Immediate

### 152 W 36th Street

Located Between Broadway & 7th Avenue, Suite 401