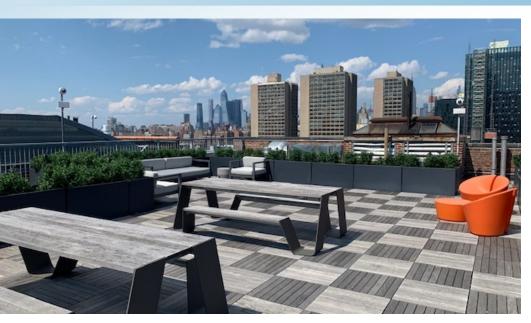

### **NOTES**

- The Soho Building
- Class A Building
- Roofdeck for Tenants
- Conference Room
- Furnished Suite
- Move-In Ready
- Wet Pantry
- Windows All-Around
- (2) Bathrooms
- (2) Private Offices
- Bullpen Area