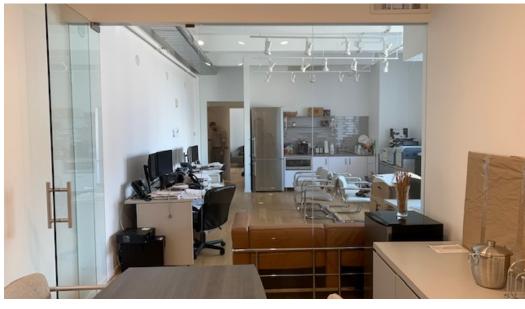

### **NOTES**

- The Soho Building
- Class A Building
- Roofdeck for Tenants
- Conference Room
- Furnished Suite
- Move-In Ready
- Wet Pantry
- Windows All-Around
- (2) Bathrooms
- (2) Private Offices
- Bullpen Area