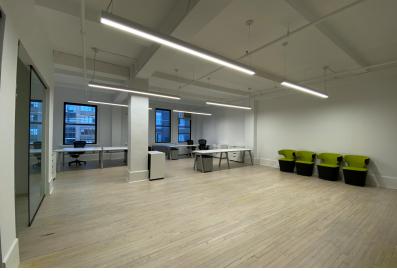

## NOTES

- Brand New Pre-build Office Space
- 2 Private Offices with Glass Partitions
- Facing the Front of the Building
- High Ceilings and Hardwood Floors