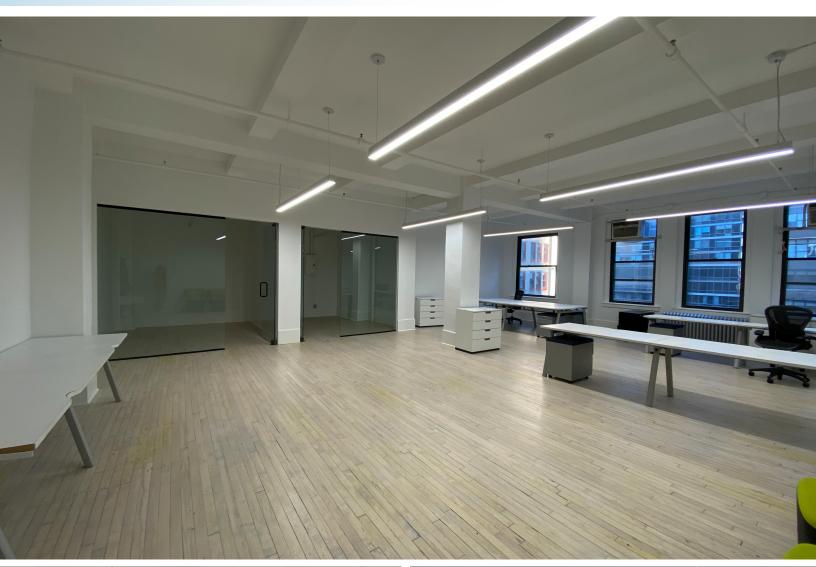

## NOTES

- Brand New Pre-build Office Space
- 2 Private Offices with Glass Partitions
- Facing the Front of the Building
- High Ceilings and Hardwood Floors