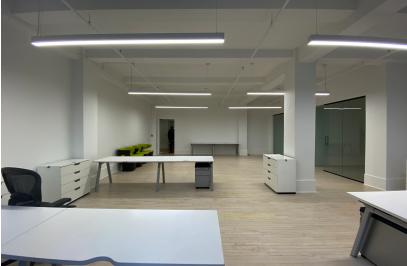

## NOTES

- Brand New Pre-build Office Space
- 2 Private Offices with Glass Partitions
- Facing the Front of the Building
- High Ceilings and Hardwood Floors